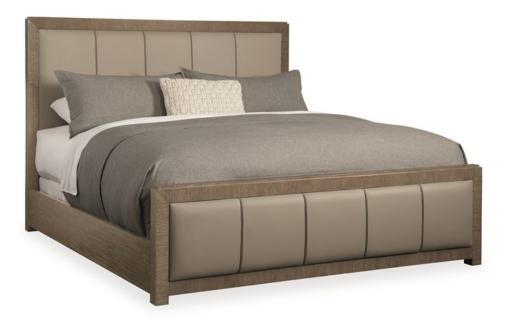

## FUSION BED - KING

m053-017-121

#### **DIMENSIONS:** 80.25W x 87.5D x 58H

Perfectly balanced in every way, this panel bed exudes sophistication. Its architectural silhouette is softened by five upholstered panels—on both headboard and footboard—covered in luxurious dove grey leather and tailored with a decorative seam. A quartered oak wood frame adds to its bold presence and wears a sophisticated Ashen Oak finish that pairs beautifully with luxurious bed linens.

**CONSTRUCTION:** Footboard height: 23.000". | Floor to bottom of side rail: 2.000". | Mattress opening: 78"W x 82"L.