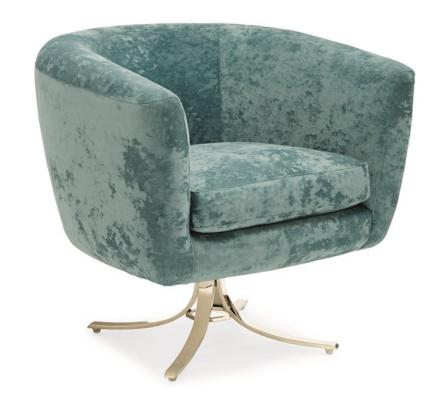

## TWIRL AROUND!

uph-017-0311-a

**COLLECTION:** Caracole Upholstery

**DIMENSIONS:** 34W x 31D x 31.5H

Truly unforgettable, this cool chair is simply fabulous. Distinctive in every way, it turns and twirls 360° so you never miss a thing, no matter what direction you're facing. It wears a distinctive velvet cover in a fresh shade of turquoise while its metal base shows off a Whisper of Gold finish. Overflowing with character, Twirl Around! works anywhere, even as a desk chair.

**CONSTRUCTION:** Spring down cushion. | Webbed seat.