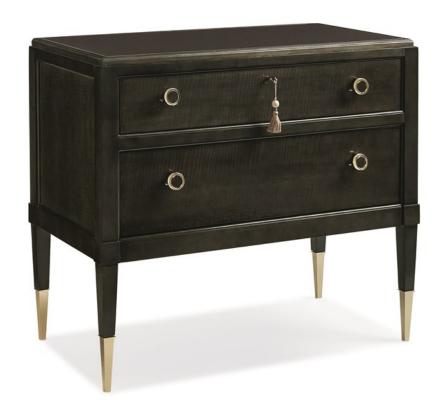

## **GOOD EVENING**

cla-016-061

**COLLECTION:** Caracole Classic

**DIMENSIONS:** 33.25W x 18.25D x 29.5H

The clean, linear frame of this Charcoal Anegre nightstand gives off a streamlined air. The piece is punctuated by custom round Whisper of Gold pulls and tapered legs with gold ferrules. A dark glass top sits over three drawers, one of which is hidden for papers and valuables. The top drawer is lined in a taupe/charcoal herringbone pad. The golden key and tassel adds an elegant touch to the locking drawer. It's a Good Evening indeed when this piece is beside your bed.