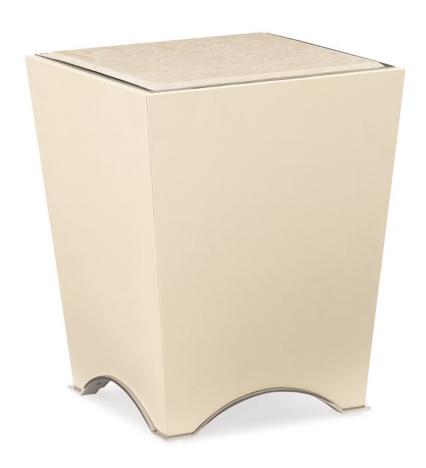

## ON THE ROCKS

cla-418-4212

**COLLECTION:** CARACOLE CLASSIC

**DIMENSIONS:** 16W x 16D x 20H

Easy to love and hard to miss, this exceptionally designed accent table has it all. Its distinctive polished marble top is ideal for resting a champagne flute or martini while entertaining. Luxurious leather-wrapped sides add to its appeal and bring another layer of texture and visual interest to a space. Polished stainless-steel trim highlights its clean lines and architecturally inspired silhouette. Boasting a masterful mix of materials, this thoughtful accent piece will complement any room or design aesthetic.