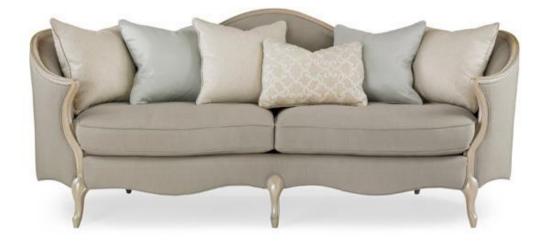

## ALL THAT JAZZ

uph-sofwoo-38a

**COLLECTION:** CARACOLE UPHOLSTERY

DIMENSIONS: 91.5W x 37.25D x 38H

This sculptural frame expressed in a wispy grey dawn palette of pale blue and creamy taupe hues is reminiscent of classic French styling - and all that jazz! Glamorous touches include the woven base cloth, which is nicely balanced with our pearlescent Powder Puff finish.

**CONSTRUCTION:** Ultra plush down cushion. | 8-way hand tied seat. | Feather down pillows.