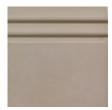

## caracole



## ALL THAT JAZZ

uph-sofwoo-38a

**COLLECTION:** CARACOLE UPHOLSTERY

DIMENSIONS: 91.5W x 37.25D x 38H

This sculptural frame expressed in a wispy grey dawn palette of pale blue and creamy taupe hues is reminiscent of classic French styling - and all that jazz! Glamorous touches include the woven base cloth, which is nicely balanced with our pearlescent Powder Puff finish.

**CONSTRUCTION:** Ultra plush down cushion. | 8-way hand tied seat. | Feather down pillows.

## FINISH:



Powder\_Puff

## FABRIC:



Body Fabric: 2323-75CC



Pillow Fabric: 2-20" x 20" Pillows 3065-11CC



3-20" x 20" Pillows 3066-89CC



1-14" x 20" Pillow 8113-34CC