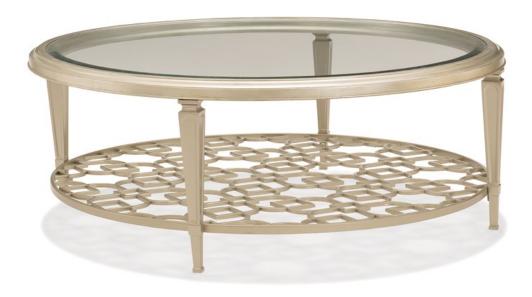

## **SOCIAL GATHERING**

cla-418-406

**COLLECTION:** Caracole Classic

**DIMENSIONS:** 48 dia x 19H

Add everyday elegance to any space with this open and airy round cocktail table. It features a round lower shelf boasting a delightful metal fret work design in a pleasing open graphic pattern. A round glass top with 1 ½" bevel is supported with metal legs and creates a space for storage and display. Light in appearance yet substantial in construction, this distinctive beauty wears a finish of Taupe Paint highlighted with Taupe Silver Leaf.

**CONSTRUCTION:** Floor to Shelf: 3.500". | Distance above the shelf: 12.500".