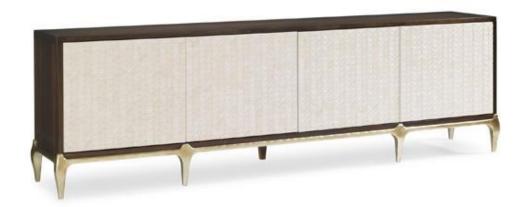

## FOR YOUR VIEWING PLEASURE

con-closto-072

**COLLECTION:** Caracole Classic

**DIMENSIONS:** 100W x 18D x 30.5H

At 100-inches wide, there couldn't be a more dramatic centerpiece for both entertainment and design enthusiasts. Used with or without the largest plasma screen, the face of this cabinet is sure to capture everyone's attention. Each of the four touch latch doors feature over 300 pieces of white bone, individually applied and secured with petite, polished brass nail heads. The molded base is finished in Gold Bullion Paint. The cabinet case is made of fumed Eucalyptus veneers and hardwoods finished in a dark French Roast. If the movie isn't anything to talk about, this entertainment center will keep the conversation going.

**CONSTRUCTION:** Two adjustable shelves: 23.5"W x 15.25"D x 22.75"H. | Opening: 24"W x 16"D x 12"H.