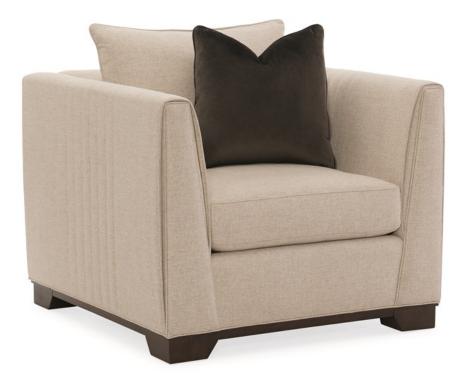

## MODERNE CHAIR

m020-417-032-a

**COLLECTION:** Modern Streamline Upholstery

DIMENSIONS: 36.25W x 38.5D x 29H

This flawlessly tailored chair beckons you with its comfortable back and arms. It's linear frame is fully wrapped in a soft brushed neutral linen-look fabric. Adding to its appeal, the back and arms have a vertical stitch detail and a slender blanket wrap feature that envelopes the tapered track arm design. Throw pillows in the body fabric and a deep espresso velvet provide just the right amount of seating support. Situated on low platform feet finished in Bourbon Glaze, this chair is loaded with custom-made style.

**CONSTRUCTION:** Blendown supreme cushion. | No sag seat. | Feather down pillows.