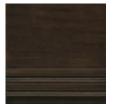

## caracole



## MODERNE CHAIR

m020-417-032-a

**COLLECTION:** Modern Streamline Upholstery

DIMENSIONS: 36.25W x 38.5D x 29H

This flawlessly tailored chair beckons you with its comfortable back and arms. It's linear frame is fully wrapped in a soft brushed neutral linen-look fabric. Adding to its appeal, the back and arms have a vertical stitch detail and a slender blanket wrap feature that envelopes the tapered track arm design. Throw pillows in the body fabric and a deep espresso velvet provide just the right amount of seating support. Situated on low platform feet finished in Bourbon Glaze, this chair is loaded with custom-made style.

**CONSTRUCTION:** Blendown supreme cushion. | No sag seat. | Feather down pillows.

## FINISH:



Bourbon\_Glaze

## FABRIC:



Body Fabric: 2447-34CC



Pillow Fabric: 1-20" x 26" Pillow 2447-34CC



1-18" x 18" Pillow 2533-78CC