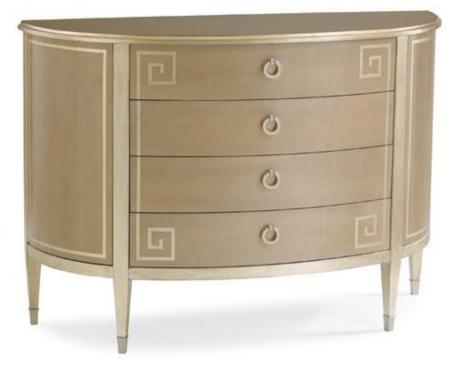

## MR. K'S KEY

tra-closto-042

**COLLECTION:** Caracole Classic

**DIMENSIONS:** 54W x 19D x 38.25H

On the design team, our jobs are made more fun by the people we have the privilege to work with. Mr. K, a favorite Caracole client from Greece, is one such person. He's an international architect as well as an interior designer, and he holds the key to our hearts! Glimmer, with flecks of gold suspended in a translucent finish, is used on this special demilune storage case to create the generously scaled Greek key pattern. Place it in a foyer to create a stunning first impression, or position a pair in the living or dining room to add drama. Offering four large drawers and two touch latch side doors, you'll have more than enough closed storage to house your entertaining accourtements.