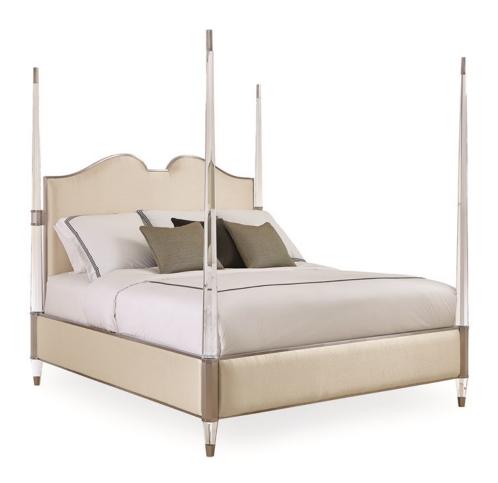

## THE POST IS CLEAR - KING

cla-417-121

**COLLECTION:** Caracole Classic

**AVAILABLE AS:** 

California King

King

**DIMENSIONS:** 81.5W x 89D x 87.5H

Statement-making by design, this fashion-forward bed juxtaposes modern, clear acrylic bed posts with the rich elegance of an exquisitely upholstered headboard, footboard and rails. The perfect mix of masculine and feminine, its

broad appeal will satisfy all purveyors of design. Metal ferrules and a Lightly Brushed Chrome finish add a finishing touch.

**CONSTRUCTION:** Floor to bottom of side rail: 7.5". | Floor to top of side rail: 20.5". | Mattress opening: 78"W x 82"L.