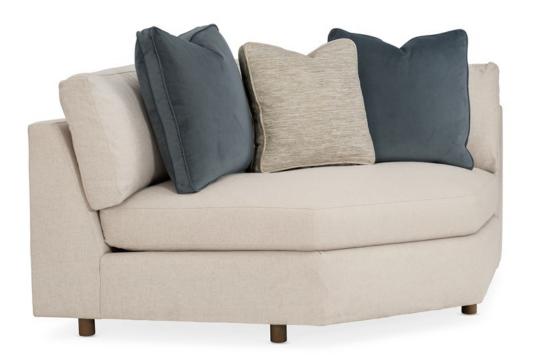

## I'M SHELF-ISH

m090-018-cr1-a

**COLLECTION:** Caracole Upholstery

**DIMENSIONS:** 54W x 54D x 27H

A thoughtfully designed center wedge that features a wood shelf finished in Smoked Sable and provides a place for snacks and beverages while concealing a pop-up with multinational AC and USB charging plugs. Destined to be a favorite spot for resting and relaxing, this piece is upholstered in a neutral, linenlike fabric with a small, modern herringbone pattern. Accent pillows in shades of slate and goldenrod add impact and style.

**CONSTRUCTION:** Blendown cushion. | No sag seat. | Feather down pillows.

FINISH:

Body Fabric: 2609-71CC

Pillow Fabric: 2-21" x 21" Pillow with 2" Boxing 2660-93CC

1-18" x 18" Pillow with 2" Boxing 2661-11CC