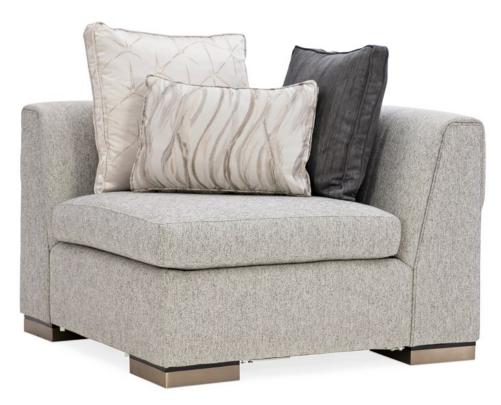

## **EDGE CORNER**

m100-419-cr1-a

**COLLECTION:** Modern Edge Upholstery

**DIMENSIONS:** 51W x 40.25D x 19H

The beautifully designed corner segment lets you create the arrangement that best fits your space. Designer details include exquisite channel quilting that flows over each arm and back to create a visual ledge around the entire back side and finishes in Satin Ebony and Whisper of Gold. You're sure to be a fan of its complex neutral color palette of grays, slate, and taupe that intermingle to create an effect that's neither too warm nor too cold, too formal nor too casual. In fact, with its tailored beauty and limitless configurations, everything about the Edge sectional is just right. Embrace the art of fine living with this versatile modular sectional and enjoy its distinctive combination of style and sumptuous comfort.

**CONSTRUCTION:** Blendown cushion. | No sag seat. | Feather down pillows.

FINISH:

## FABRIC:

Body Fabric: 2682-91CC-P

Pillow Fabric: 1-21" x 21" Pillow 8324-89CC

1-19" x 19" Pillow 3208-09CC

1-14" x 20" Pillow 5131-71CC