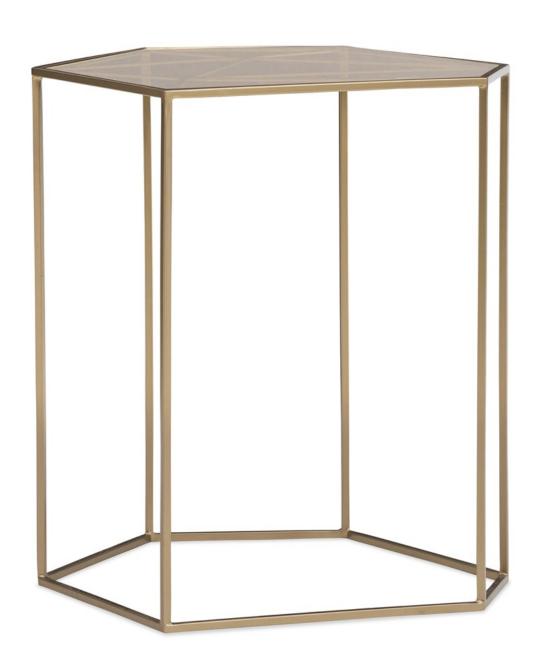

## **VECTOR ACCENT TABLE**

m101-419-421

**COLLECTION: MODERN EDGE** 

**DIMENSIONS:** 20W x 20.25D x 24H

A study in geometry, this remarkable accent table has an undeniable edge. Its linear silhouette is crafted of a plated-metal frame wearing a warm Lucent Bronze finish that glistens in the light. Topped by tempered-glass tinted in a warm brown, its innovative design reveals a pattern of vectors created by its base and visible through the glass. You can place this gem next to a sofa or chair for resting a book or beverage, or bunch several to create your own unique design. Light yet luxurious, this unique design feels polished yet playful.