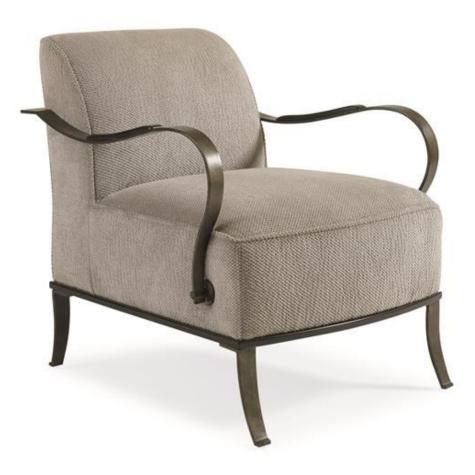

## MIXED MESSAGE

ats-chair-03a

**COLLECTION:** Modern Artisan Upholstery

DIMENSIONS: 27.5W x 32.5D x 31H

Thick and thin design elements contrast to create a sublimely comfortable chair that defies gravity. Like the suede elbow patches of a classic tweed jacket, the ribbon-like metal arms are adorned with handsome wood patches. The perfect little detail that adds depth of character. In a soft, textural dove grey chenille fabric. A brilliantly witty addition to the family room. Make certain that you have room for two of these and float them in your setting to show off the back detail. **CONSTRUCTION:** Blendown supreme cushion. | Tight seat and back.