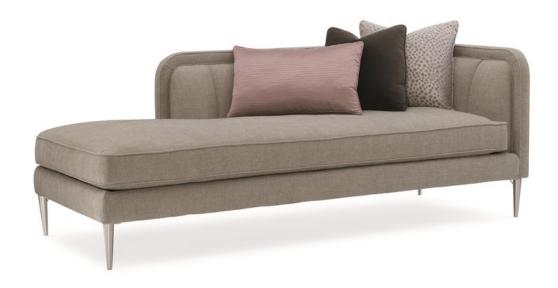

## TRANQUIL CHAISE

m080-418-lh1-a

**COLLECTION: MODERN GRACE** 

**DIMENSIONS:** 80W x 33D x 30H

A fresh mid-century addition to any setting, this unique chaise combines impressive comfort with contemporary style. It's versatility allows placement as a single chaise or a small scale sectional to create a modern seating area. Upholstered in a French grey micro-chenille, it features a double band of wood trim outlining its curvy profile. Channel tufting along its inback adds modern character, as does its asymmetrical shape. Accent pillows in chocolate velvet, rose quartz satin, and a contemporized leopard pattern create visual interest, while tapered round metal legs provide another layer of refinement.

**CONSTRUCTION:** Blendown cushion. | No sag seat. | Feather down pillows.

FINISH:

## Lightly Brushed Chrome

## **FABRIC:**

Body Fabric: 2605-71CC

Pillow Fabric: 1-21" x 21" Pillow 8281-29CC

1-17" x 17" Pillow 2595-79CC

1-24" x 18" Pillow 3171-18CC