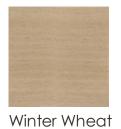

#### DIMENSIONS: 82W x 93D x 59H

Say goodnight to each day with style in this glamourous sleigh bed. Its grand presence is created by an exquisitely upholstered headboard featuring a tall diamond tuft-pattern tufted with glass buttons. Covered in an elegant performance fabric, it's destined to always look new. A curved footboard adds another layer of luxury to the room and is crafted with a stunning Koto veneer in a radiating fan pattern highlighted by a Winter Wheat finish. Its curved feet and trim add a hint of glimmer and feature a shade of Warm Reflections. Together, the resulting look is distinctively chic.

#### FINISH:

Reflections