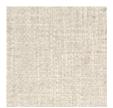

#### DIMENSIONS: 82W x 93D x 59H

Say goodnight to each day with style in this glamourous sleigh bed. Its grand presence is created by an exquisitely upholstered headboard featuring a tall diamond tuft-pattern tufted with glass buttons. Covered in an elegant performance fabric, it's destined to always look new. A curved footboard adds another layer of luxury to the room and is crafted with a stunning Koto veneer in a radiating fan pattern highlighted by a Winter Wheat finish. Its curved feet and trim add a hint of glimmer and feature a shade of Warm Reflections. Together, the resulting look is distinctively chic.

### FABRIC:

2644-87CC-P