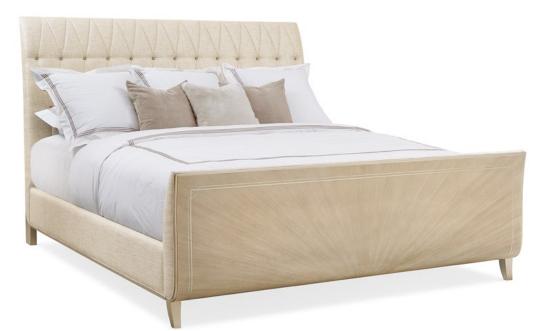

## **DIAMOND JUBILEE - KING**

cla-018-121

**COLLECTION:** Caracole Classic

#### AVAILABLE AS:

California King Queen King

#### DIMENSIONS: 82W x 93D x 59H

Say goodnight to each day with style in this glamourous sleigh bed. Its grand presence is created by an exquisitely upholstered headboard featuring a tall diamond tuft-pattern tufted with glass buttons. Covered in an elegant performance fabric, it's destined to always look new. A curved footboard adds another layer of luxury to the room and is crafted with a stunning Koto veneer in a radiating fan pattern highlighted by a Winter Wheat finish. Its curved feet and trim add a hint of glimmer and feature a shade of Warm Reflections. Together, the resulting look is distinctively chic.

**CONSTRUCTION:** Headboard height: 59". | Footboard height: 29". | Floor to bottom of footboard: 4.375". | Mattress opening: 78" X 81.500".