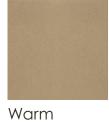

#### DIMENSIONS: 82W x 93D x 59H

Say goodnight to each day with style in this glamourous sleigh bed. Its grand presence is created by an exquisitely upholstered headboard featuring a tall diamond tuft-pattern tufted with glass buttons. Covered in an elegant performance fabric, it's destined to always look new. A curved footboard adds another layer of luxury to the room and is crafted with a stunning Koto veneer in a radiating fan pattern highlighted by a Winter Wheat finish. Its curved feet and trim add a hint of glimmer and feature a shade of Warm Reflections. Together, the resulting look is distinctively chic.

#### FINISH:

Reflections