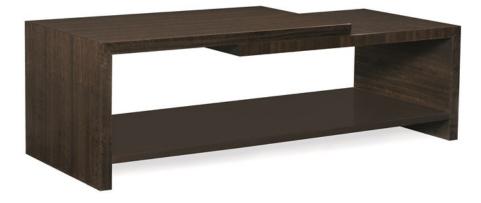

## MODERNE COCKTAIL TABLE

m021-417-404

**COLLECTION:** Modern Streamline Occasional

## DIMENSIONS: 62W x 22D x 19H

This will be the "it" cocktail table when it's time to step up to fresh modern design. Two cantilevered pieces of fumed figured eucalyptus wood, finished to a high sheen in Aged Bourbon, come together to make an offset, dual-layered top. The eucalyptus-paneled sides provide sturdiness. At the base of this rectilinear table is an additional storage shelf finished in Dark Chocolate.

**CONSTRUCTION:** Higher top surface: 40.5" x 22". | Lower top surface: 21.5" x 22". | Closest shelf clearance: 12". | Lower shelf clearance: 3".