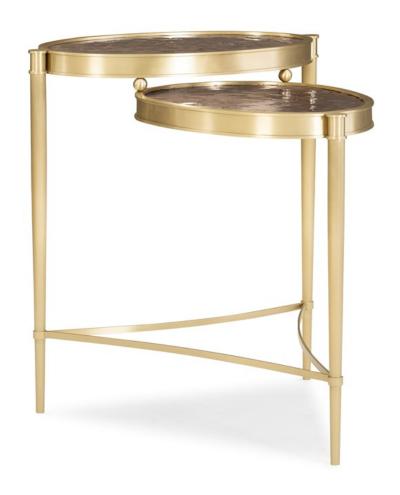

## **TIERED UP**

cla-018-4123

**COLLECTION:** CARACOLE CLASSIC

**DIMENSIONS:** 23.25W x 29D x 26H

An intriguing amalgamation of forms, this accent table is truly a work of art. Its Capiz shell top surfaces are tinted in a warm golden brown and capture the infinite splendor of nature. A metal-plated frame in Champagne Gold adds a lustrous appeal and defines its shapely stretcher. Position this natural beauty next to your favorite sofa or chair and enjoy the chic glamour it lends to a space.

**CONSTRUCTION:** Lower top surface height: 23.375". | Upper top surface height: 26".