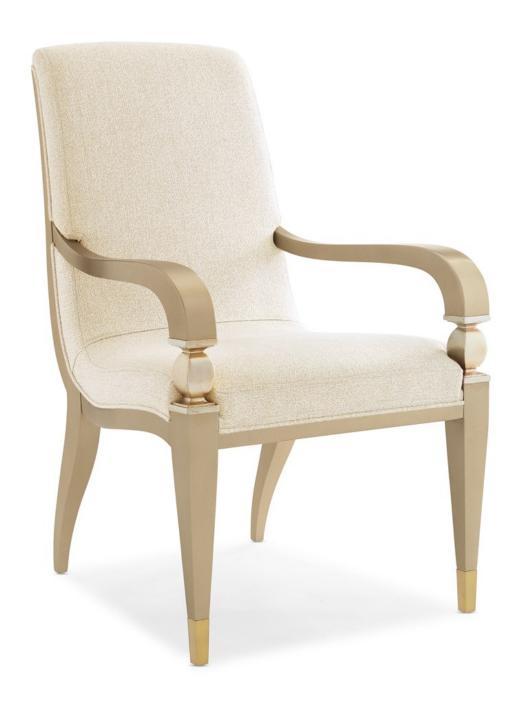

## **FANFARE ARM CHAIR**

cla-018-271

**COLLECTION:** Caracole Classic

**DIMENSIONS:** 24.25W x 29D x 40H

An elegant match for today's best-dressed dining room, this shapely arm chair conveys sophisticated charm. Its attractive silhouette is complemented by an exquisite back featuring an Art Deco-inspired fan pattern crafted of Koto veneer and finished in Winter Wheat. This chair's rounded frame is trimmed in Warm Reflections while a Golden Blonde Leaf finish accents its arms. Upholstered in an elegant neutral performance fabric, its seat and seat front provide stylish comfort. A touch of Champagne Gold on its metal-plated ferrules completes its designer appearance.

## FINISH:

Warm Reflections

Golden Blonde Leaf

## **FABRIC:**

2676-34CC-P