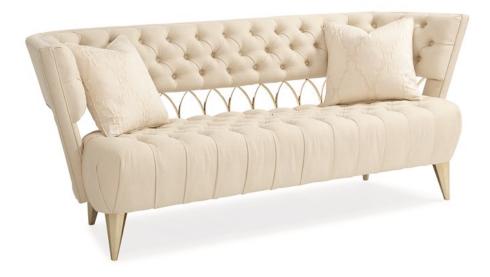

## COME FULL CIRCLE

uph-417-111-a

**COLLECTION:** CARACOLE UPHOLSTERY

**DIMENSIONS:** 82.5W x 30.5D x 33H

This button-tufted beauty offers inimitable style. Its shapely silhouette features a decorative inset metal frame with an open pattern of connecting circles—the symbol of no beginning and no end. A Whisper of Gold metal finish highlights its one-of-a-kind frame, and complements the dressy textured pure ivory fabric of its tufted, upholstered back and seat. With perfect proportions, the sofa is finished with fashion-inspired legs.

**CONSTRUCTION:** Plush poly foam cushion. | 8-way hand tied seat. | Feather down pillows.