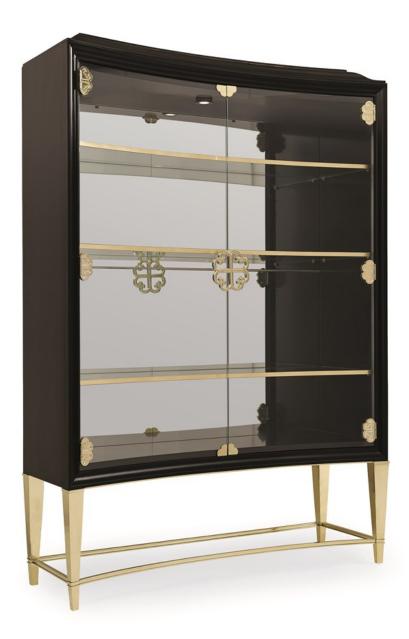

## THE CONNOISSEURS DISPLAY CABINET

sig-416-221

**COLLECTION:** Signature Debut

## DIMENSIONS: 57W x 19D x 83H

The Connoisseurs Display Cabinet is the height of visual luxury. A stunning cabinet to feature your most prized collections. A dramatically shaped front offers full length glass doors. A clear mirror back reflects your collection of beautiful pieces and crisp spotlights add the sparkle. The glass doors feature floating hardware. Custom designed handles and hinges are beautifully executed entwined hearts, in a polished gold. Inside luxuriously thick glass shelves are banded in a hand applied gold leaf. The top of the Satin Ebony cabinet has the shape of a subtle mansard roof that offsets the curved front. The cabinet stands on high-polished metal legs joined by gold metal stretchers. This is a beautifully reflective piece that turns any display into an elegant conversation.

**CONSTRUCTION:** Glass shelves: 54.5"W x 11.75"D x 56.26"H without shelves.

FINISH:

Satin Ebony

Majestic Gold