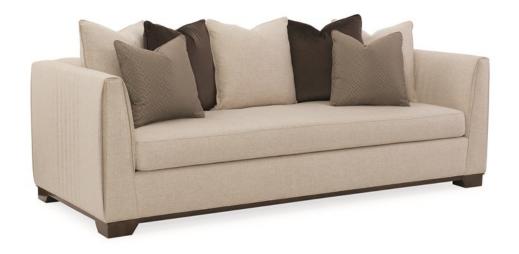

## **MODERNE SOFA**

m020-417-012-a

**COLLECTION: MODERN STREAMLINE** 

**DIMENSIONS:** 88.75W x 38.5D x 29H

This sofa with squared corners is impeccably tailored. Fully encased in soft brushed neutral linen-look fabric, the back and arms have a vertical stitch detail and a slender blanket wrap feature that envelopes the tapered track arm design. The bench seat adds to its streamlined appeal. Three matching throw pillows are paired with two velvet pillows in rich espresso and two contrasting pillows showcasing an enlarged herringbone pattern in a lighter espresso shade. Perched on low platform feet finished in Bourbon Glaze, this is a bespoke piece for contemporary living.

**CONSTRUCTION:** Blendown supreme cushion. | No sag seat. | Feather down pillows.

FINISH:

Body Fabric: 2447-34CC

Pillow Fabric: 2-22" x 22" and 1-21" x 21" Pillow 2447-34CC

2-21" x 21" Pillows 2533-78CC

2-18" x 18" Pillows 8231-78CC