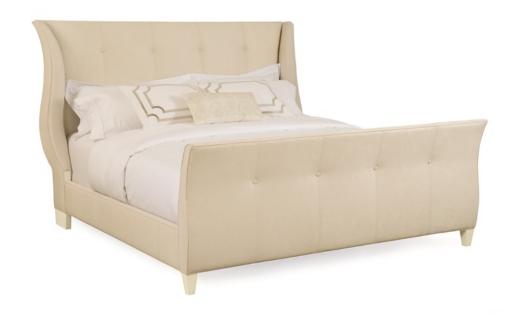

#### SHUT EYE - KING

cla-016-124

**COLLECTION:** Caracole Classic

### **AVAILABLE AS:**

King Queen

California King

**DIMENSIONS:** 86.75W x 93.5D x 60H

This upholstered bed conveys a fresh sense of elegance. Beautifully feminine, the tall headboard has a flowing, serpentine shape with gracefully tapered wings and inverted curves that add to its beauty. Soft vertical tufting of neutral striated fabric is punctuated by covered buttons. This is a vision of loveliness for any master or guest bedroom.

**CONSTRUCTION:** Footboard height: 33". | Floor to top of side rail: 14". | Floor to bottom of side rail: 5". | Mattress opening: 74.5"W x 78"L.