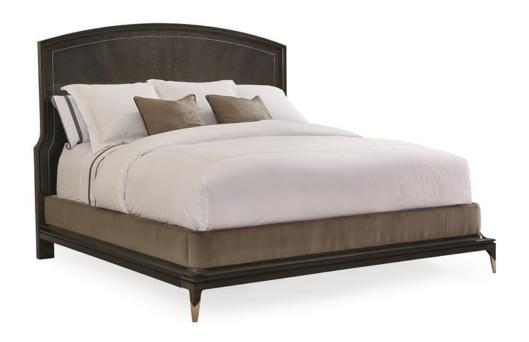

### CALL IT A NIGHT - KING

cla-417-1210

**COLLECTION:** Caracole Classic

#### **AVAILABLE AS:**

King Queen

California King

**DIMENSIONS:** 85.25W x 81D x 65.25H

Imagine the beauty of a starry sky come to life—such is the appeal of this unforgettable bed. Its dramatic presence is born of Black Curly Maple veneers finished in Midnight Maple. A shapely modern headboard features the slightest of curves and is outlined with a metal inlay around its panel. Upholstered footboard and rails add a touch of softness and metal ferrules in Lightly Brushed Chrome cap the legs for an elegant finish.

**CONSTRUCTION:** Floor to bottom of side rail: 6". | Floor to top of side rail: 17.250". | Mattress opening: 78"W x 82"L.