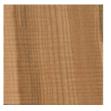

# caracole



## **GLOW IN THE DARK**

cla-015-061

**COLLECTION:** Caracole Classic

#### DIMENSIONS: 27.75W x 19D x 28.25H

Bring a modern, mid-century style to the bedside with this naturally beautiful nightstand. Its cool, trapezoidal shape with Natural Longwood and Burl veneer is emphasized with a Dark Bronze Metal frame. A stone top adds another layer of texture and makes it a practical choice for beside the bed. Behind the top drawer is a built-in power source for conveniently charging electronics while you sleep. And below the drawer is an open compartment for stylish storage that can be lit to create an ambient glow.

# **CONSTRUCTION:** Drawer: 19"W x 11"D x 2.5"H. | Open Area: 24.75"W x 18.25"D x 13.5"H.

### FINISH:



Natural Longwood



Natural Burl



Dark Bronze Metal