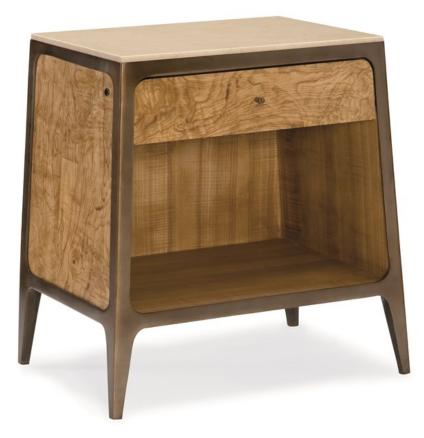

## **GLOW IN THE DARK**

cla-015-061

**COLLECTION:** Caracole Classic

#### DIMENSIONS: 27.75W x 19D x 28.25H

Bring a modern, mid-century style to the bedside with this naturally beautiful nightstand. Its cool, trapezoidal shape with Natural Longwood and Burl veneer is emphasized with a Dark Bronze Metal frame. A stone top adds another layer of texture and makes it a practical choice for beside the bed. Behind the top drawer is a built-in power source for conveniently charging electronics while you sleep. And below the drawer is an open compartment for stylish storage that can be lit to create an ambient glow.

# **CONSTRUCTION:** Drawer: 19"W x 11"D x 2.5"H. | Open Area: 24.75"W x 18.25"D x 13.5"H.