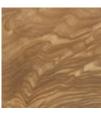

# caracole



## **GLOW IN THE DARK**

cla-015-061

**COLLECTION:** Caracole Classic

#### DIMENSIONS: 27.75W x 19D x 28.25H

Bring a modern, mid-century style to the bedside with this naturally beautiful nightstand. Its cool, trapezoidal shape with Natural Longwood and Burl veneer is emphasized with a Dark Bronze Metal frame. A stone top adds another layer of texture and makes it a practical choice for beside the bed. Behind the top drawer is a built-in power source for conveniently charging electronics while you sleep. And below the drawer is an open compartment for stylish storage that can be lit to create an ambient glow.

# **CONSTRUCTION:** Drawer: 19"W x 11"D x 2.5"H. | Open Area: 24.75"W x 18.25"D x 13.5"H.

### FINISH:



Natural Longwood



Natural Burl



Dark Bronze Metal