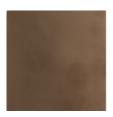

# caracole



## **GLOW IN THE DARK**

cla-015-061

**COLLECTION:** Caracole Classic

#### DIMENSIONS: 27.75W x 19D x 28.25H

Bring a modern, mid-century style to the bedside with this naturally beautiful nightstand. Its cool, trapezoidal shape with Natural Longwood and Burl veneer is emphasized with a Dark Bronze Metal frame. A stone top adds another layer of texture and makes it a practical choice for beside the bed. Behind the top drawer is a built-in power source for conveniently charging electronics while you sleep. And below the drawer is an open compartment for stylish storage that can be lit to create an ambient glow.

# **CONSTRUCTION:** Drawer: 19"W x 11"D x 2.5"H. | Open Area: 24.75"W x 18.25"D x 13.5"H.

### FINISH:



Natural Longwood



Natural Burl



Dark Bronze Metal