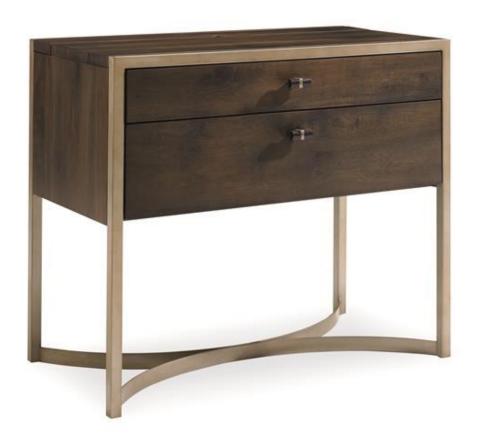

## **ARTISANS NIGHTSTAND**

ats-nitstd-001

**COLLECTION:** Modern Artisan Bedroom

**DIMENSIONS:** 33W x 18D x 29.25H

The classic nightstand with a twist. Matte gold artisan metal twists to form an elegant base accentuating this sleek nightstand's modern profile. Made from fumed cluster oak featuring two touch-latch drawers and a top that flips up to reveal an outlet. Perfect for those who want to charge their phones or tablets at the bedside, or to work from their laptop during the evening hours in bed. Concealed light on nightstand's underside. Drawer interiors are elegantly finished like the piece's exterior.