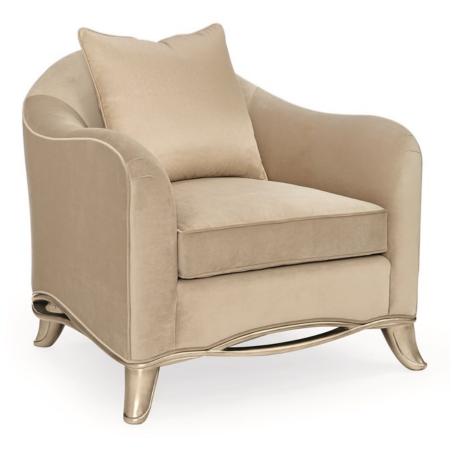

## THE RIBBON CHAIR

sgu-416-033-a

**COLLECTION:** Signature Upholstery

DIMENSIONS: 34.75W x 36.5D x 32.25H

Elegantly enrobed in velvet, this chair has a soft curving back and arms that are a welcoming respite after a long day. Wrapping around the base of the chair is the collection's delicately carved ribbon detail in a soft Gold Bullion Leaf finish. The chair is suspended off the floor on rounded trapeze feet. Lovely and refined, The Ribbon Chair is a perfect addition to any room.

**CONSTRUCTION:** Blendown supreme cushion with memory foam topper. | 8-way hand tied seat. | Feather down pillow.

## FINISH:

Gold\_Bullion\_Leaf

## FABRIC:

Body Fabric: 2432-35CC

Pillow Fabric: 1-20" x 20" Pillow 3105-41CC