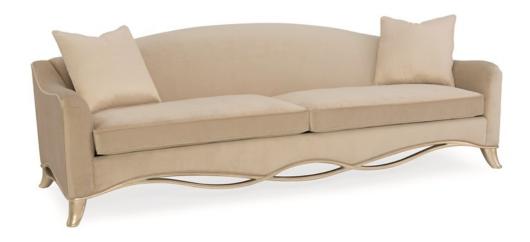

## THE RIBBON SOFA

sgu-416-013-a

**COLLECTION:** Signature Debut

**DIMENSIONS:** 102W x 35.5D x 34.25H

Classically French with its soft camel-curved back and sweeping arms, The Ribbon Sofa is a thing of beauty, enhanced by the luxurious buff-colored velvet that surrounds the frame. The collection's signature deeply carved ribbon runs around the base of the sofa in a hand-applied Gold Bullion Leaf. The entire piece takes a welcoming position atop rounded trapeze feet.

**CONSTRUCTION:** Blendown supreme cushion with memory foam topper. | 8-way hand tied seat. | Feather down pillows.