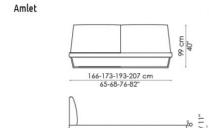

## **Amlet**

Gino Carollo

The slim painted metal base supports the padded frame, giving it this particular appeal. The design is strikingly simple yet with original details, including the sophisticated matching edge in the same colour as the frame that emphasises the perimeter of the headboard discretely. Amlet is available in the version with a single or double bedstead, with firmness adjustment. The headboard, with a wooden frame and polyurethane padding, is upholstered with fabric or leather and it is available in two different heights. The perfect partner for Amlet is the "To Be" bedroom furniture collection: drawer chest, bedside table and highboy which recall the shapes and colours of the bed.

grey

blue

Bed bases available for this double bed:

154x205 cm / 61x81"

160x200 cm / 63x79"

180x200 cm / 71x79"

194x205 cm / 16x81"

220-225 cm 87-89"