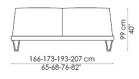

## **Amlet**

Gino Carollo

The slim painted metal base supports the padded frame, giving it this particular appeal. The design is strikingly simple yet with original details, including the sophisticated matching edge in the same colour as the frame that emphasises the perimeter of the headboard discretely. Amlet is available in the version with a single or double bedstead, with firmness adjustment. The headboard, with a wooden frame and polyurethane padding, is upholstered with fabric or leather and it is available in two different heights. The perfect partner for Amlet is the "To Be" bedroom furniture collection: drawer chest, bedside table and highboy which recall the shapes and colours of the bed.

grey

blue

Bed bases available for this double bed:

154x205 cm / 61x81"

160x200 cm / 63x79"

180x200 cm / 71x79"

194x205 cm / 16x81"

220-225 cm 87-89"