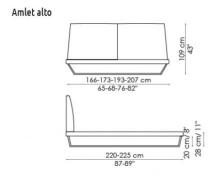

## **Amlet**

Gino Carollo

The slim painted metal base supports the padded frame, giving it this particular appeal. The design is strikingly simple yet with original details, including the sophisticated matching edge in the same colour as the frame that emphasises the perimeter of the headboard discretely. Amlet is available in the version with a single or double bedstead, with firmness adjustment. The headboard, with a wooden frame and polyurethane padding, is upholstered with fabric or leather and it is available in two different heights. The perfect partner for Amlet is the "To Be" bedroom furniture collection: drawer chest, bedside table and highboy which recall the shapes and colours of the bed.

grey

blue

Bed bases available for this double bed:

154x205 cm / 61x81"

160x200 cm / 63x79"

180x200 cm / 71x79"

194x205 cm / 16x81"

220-225 cm 87-89"