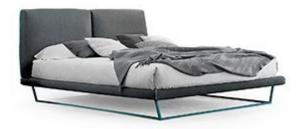

## **Amlet**

Gino Carollo

The slim painted metal base supports the padded frame, giving it this particular appeal. The design is strikingly simple yet with original details, including the sophisticated matching edge in the same colour as the frame that emphasises the perimeter of the headboard discretely. Amlet is available in the version with a single or double bedstead, with firmness adjustment. The headboard, with a wooden frame and polyurethane padding, is upholstered with fabric or leather and it is available in two different heights. The perfect partner for Amlet is the "To Be" bedroom furniture collection: drawer chest, bedside table and highboy which recall the shapes and colours of the bed.