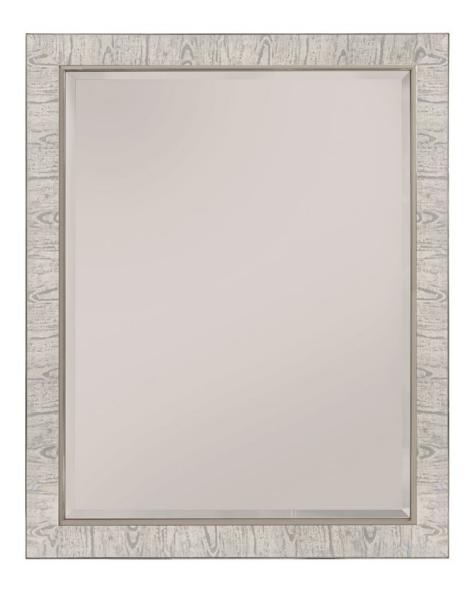

## WOOD YOU LOOKING AT?

cla-418-045

**COLLECTION:** Caracole Classic

**DIMENSIONS:** 57W x 2.5D x 40H

Who wouldn't love a mirror as unexpectedly eye-catching and chic as this one? Boasting inimitable style, this metal mirror features stainless-steel panels with an etched wood grain pattern. Its one-of-a-kind personality is suitable for hanging

| orizontally or vertically. We know you'll enjoy the effortless elegance it adds to<br>bom. | o a |
|--------------------------------------------------------------------------------------------|-----|
|                                                                                            |     |
|                                                                                            |     |
|                                                                                            |     |
|                                                                                            |     |
|                                                                                            |     |
|                                                                                            |     |
|                                                                                            |     |
|                                                                                            |     |
|                                                                                            |     |
|                                                                                            |     |
|                                                                                            |     |
|                                                                                            |     |
|                                                                                            |     |
|                                                                                            |     |
|                                                                                            |     |
|                                                                                            |     |
|                                                                                            |     |