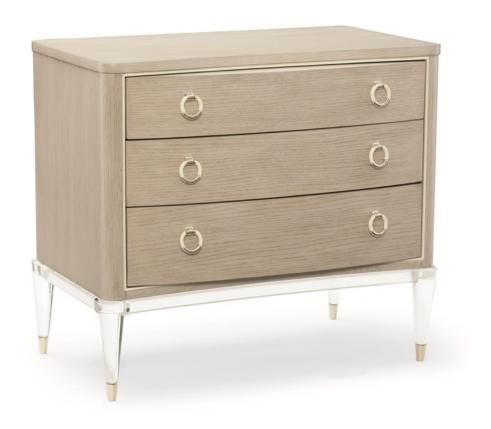

## FLOATING ON AIR

cla-416-062

**COLLECTION:** Caracole Classic

**DIMENSIONS:** 32W x 19D x 28H

This three-drawer nightstand is a clear winner beside any dreamy bed. Convex drawers gracefully extend from a concave case of quarter-sawn oak and is finished in beautiful Heron Grey. A creamy white bead outlines the drawers for that designer touch. Custom, silver metal ring pulls are interlaced with soft, cream leather. Open the drawers to discover a clean Wedding Dress White palette with a decorative cane stencil on the interior bottoms. The whole cabinet floats off the ground on an acrylic base with clear legs tipped with Whisper of Gold ferrules.

**CONSTRUCTION:** Top drawer: 26.25"W x 11.25"D x 2"H. | Middle drawer: 26.25"W x 15.5"D x 2"H. | Bottom drawer: 26.25"W x 15.5"D x 3"H.