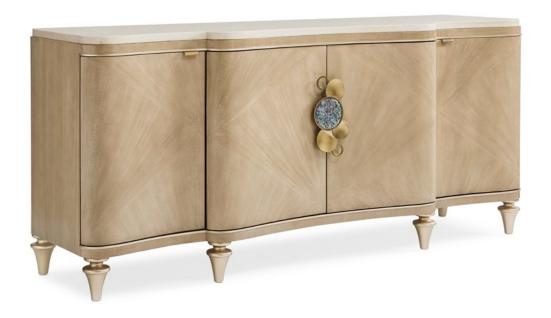

## **SERVE IT UP**

cla-018-681

**COLLECTION:** Caracole Classic

**DIMENSIONS:** 80.5W x 22D x 36H

Hosting and entertaining is more stylish than ever with this exceptional buffet. Distinctive metal-plated door handles finished in Champagne Gold adorn its door fronts and are embellished with an abalone shell inlay. Its effortlessly elegant exterior is crafted of Koto veneers and finished in Winter Wheat with a coordinating finish of Warm Reflections highlighting its legs and trim. Inside, its back panel offers cord management and ventilation for use as a media console. Crowned with a Moonlight Marble top, it's perfect for serving and display, while providing generous interior storage for linens and tableware.

**CONSTRUCTION:** Center drawer  $15w \times 13d \times 2h$  | Center top adjustable shelf  $40.5 \times 16.5 \times 10$  | Bottom storage space  $40.5 \times 17.5 \times 10h$ . Cord cut out in the center back | Left top adjustable shelf  $18 \times 16.5 \times 12.5$  | Bottom left adjustable shelf  $18 \times 17 \times 12.5$ . No cord cut out | Leg height 6.5