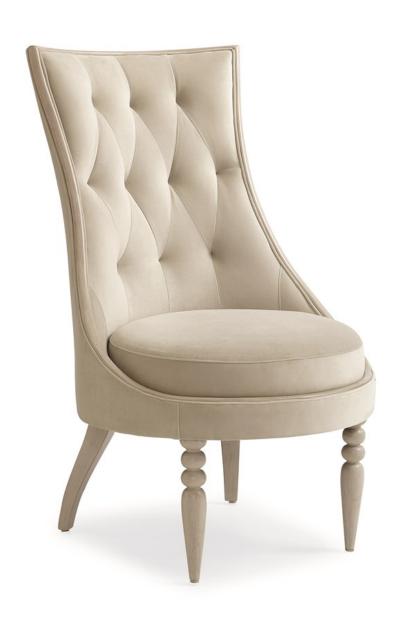

## **MEMPHIS BELLE**

uph-416-032-a

**COLLECTION:** Caracole Upholstery

**DIMENSIONS:** 24.25W x 30.5D x 40.5H

The scooped shapes made famous by Scandinavian furniture find their way into Memphis Belle. This delicate chair, dressed in an oyster-colored velvet, is perched atop ultra-thin spindled legs of Heron Grey. Sweeping around the inside back of the chair is lightly biscuit-tufted detailing. Harmonizing beautiful aesthetics with practical function, this is a surprising little jewel that adds freshness to your foyer, guest bedroom or walk-in closet.

**CONSTRUCTION:** Plush poly foam cushion.

## **FINISH:**

Heron\_Grey

## **FABRIC:**

Body Fabric: 2301-34CC