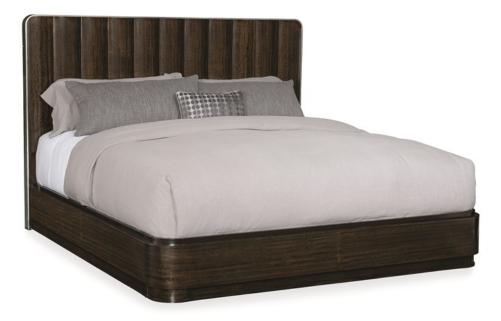

## STREAMLINE BED - KING

m023-417-122

**COLLECTION:** Modern Streamline Bedroom

#### **AVAILABLE AS:**

Queen California King King

#### DIMENSIONS: 83W x 86.75D x 56H

Curved vertical panels of fumed figured eucalyptus put this bed on the right track. Exuding retro modern sensibilities, the headboard is finished to a high sheen in Aged Bourbon and trimmed in Smoked Bronze to distinguish its curved upper corner. The low side rails and footboard are also completed in Aged Bourbon and topped with Dark Chocolate. Available in Queen, King and Cal. King. Ships with slat-roll for bedding support.

**CONSTRUCTION:** Floor to top of side rail: 12.375". | Floor to bottom of side rail: 3". | Mattress opening: 78"W x 82"L.