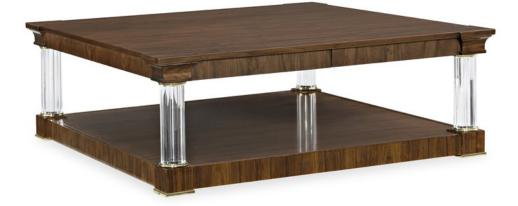

## I NEED A COCKTAIL

cla-419-404

**COLLECTION:** Caracole Classic

**DIMENSIONS:** 50W x 50D x 17.5H

We've captured the art of inspiration with this surprisingly modern take on a classic. Crafted in Rich Walnut, this cocktail table's simple silhouette is accentuated with gorgeous wood grain detailing and embellished with bold fluted acrylic leg posts accented with metal collars and metal pad feet in plated Whisper of Gold. Look closely and you'll see two drawers hidden in the apron under the top panel. For timeless glamour that will always be relevant, this table is a must-have addition.

CONSTRUCTION: Open Storage: 49 x 49 x 11

## FINISH:

Rich\_Walnut