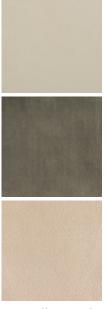

## AVAILABLE AS:

Queen King California King

**DIMENSIONS:** 80.5W x 85D x 59.5H

\*AVAILABLE IN CARACOLE COUTURE CUSTOM UPHOLSTERY PROGRAM\* For an elegant, yet understated bed, we think you'll adore Lovie Dovie. We married two luscious shades of warm grey velvet, and then added the unexpected element of oyster shagreen welting - to accentuate the headboard's simple shape. Each foot is accented with our popular Pompeii finish, which complements most wood tones. At Caracole, we say "it's all in the details," and Lovie Dovie illustrates this sentiment perfectly.

#### FABRIC:

Headboard Fabric: Inside Field 2301-34CC