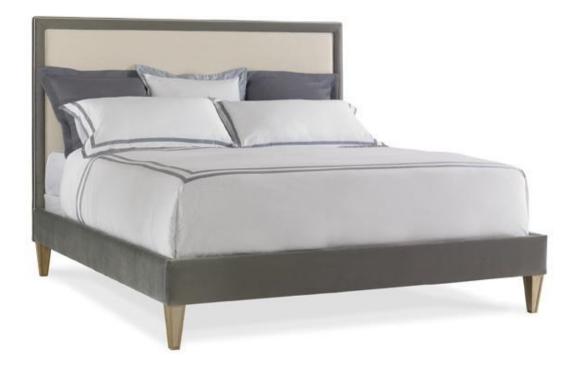

# LOVIE DOVIE - KING

tra-kinbed-016

## AVAILABLE AS:

Queen King California King

**DIMENSIONS:** 80.5W x 85D x 59.5H

\*AVAILABLE IN CARACOLE COUTURE CUSTOM UPHOLSTERY PROGRAM\* For an elegant, yet understated bed, we think you'll adore Lovie Dovie. We married two luscious shades of warm grey velvet, and then added the unexpected element of oyster shagreen welting - to accentuate the headboard's simple shape. Each foot is accented with our popular Pompeii finish, which complements most wood tones. At Caracole, we say "it's all in the details," and Lovie Dovie illustrates this sentiment perfectly.

**CONSTRUCTION:** Footboard height: 16". | Floor to top of side rail: 16". | Floor to bottom of side rail: 8". | Mattress opening: 77"W x 82"L. |

#### FABRIC:

Headboard Fabric: Inside Field 2301-34CC