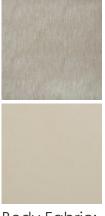

## FABRIC:

Body Fabric: Outside and Pleated Inside Back and Arm 3161-11CC, Seat Cushion, Top Rail, and Arm Rail 2301-34CC