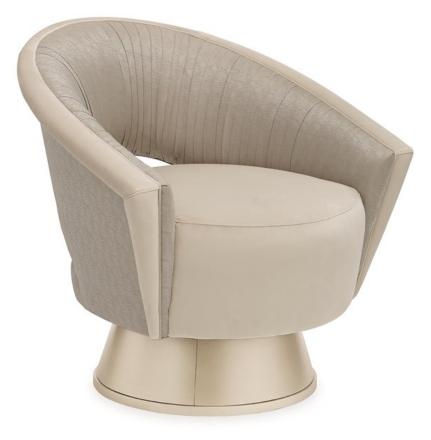

## A COM-PLEAT TURN AROUND

uph-017-039-a

**COLLECTION:** Caracole Upholstery

DIMENSIONS: 31.25W x 31.5D x 31.25H

Don't be surprised when this chair turns out to be everyone's favorite. Its stunning contemporary design is matched with a fun and functional swivel base wearing a Soft Silver Paint finish. Ultimately neutral, its seat and top rail are covered in a soft buff velvet, while its inside arm and inside back are highlighted by a

distinctive tight pleating effect in an elegant satin fabric with subtle touches of Robin's egg blue that adds even more glamour.

**CONSTRUCTION:** Plush poly foam. | 8-Way hand tied seat.