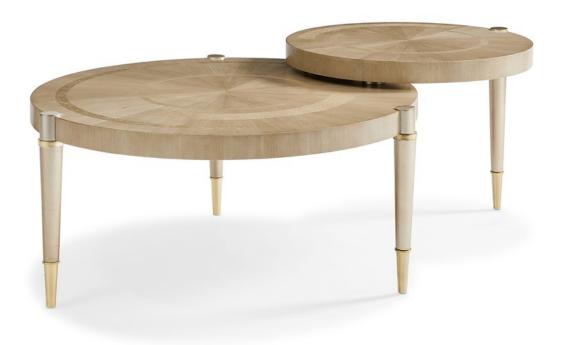

## **PARTIAL ECLIPSE**

cla-018-402

**COLLECTION:** Caracole Classic

## **DIMENSIONS:**

An engaging pair, these stunning tables are destined to be the topic of conversation. An elegant combination of Koto veneer finished in Winter Wheat and Bird's Eye maple inlay creates extraordinary surface appeal. Its legs are finished in Golden Blonde leaf while its collars and metal-plated ferrules feature a luxe Champagne Gold. No matter where you place them or how you style them, these tables will add instant panache.

**CONSTRUCTION:** Lower table height: 16.500". | Lower table diameter" 35.500". | Upper table height: 19". | Upper table diameter: 24". | Overall Length: 50" with 8" overlap.