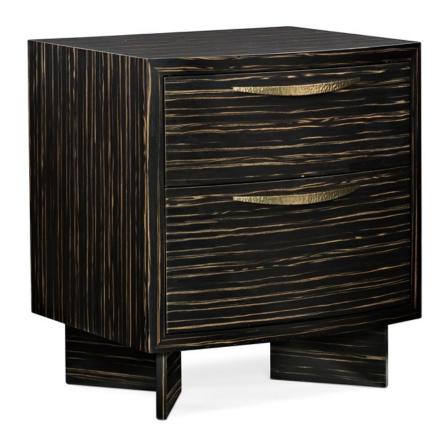

## **VECTOR NIGHTSTAND**

m103-419-061

**COLLECTION:** Modern Edge Bedroom

**DIMENSIONS:** 24W x 19D x 26H

A softly bowed shape and rich mix of materials define this intriguing nightstand. Its bold silhouette is crafted of an engineered ebony and finished in Striated Ebony. Tapered, textured hardware and an inverted base give this nightstand bold, modern attitude. Two soft-close drawers and USB charging outlets make this refined piece as functional as it is fashionable. Offering its own signature style, this nightstand can hold its own next to any statement bed.

**CONSTRUCTION:** Base height: 5.250" | Drawers (2): 19.75 x 13.5 x 4 top/ 7.25

Bottom