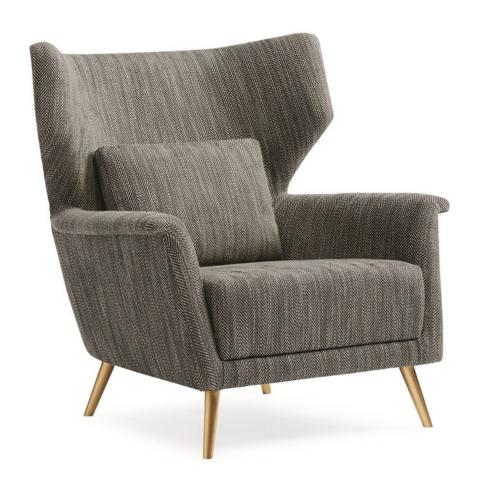

## THE ELEMENTAL ARM CHAIR

sgu-418-032-a

**COLLECTION:** Signature Upholstery

**DIMENSIONS:** 36W x 36.5D x 39H

Drawing inspiration from the classic Klismos chair, this exaggerated wingback chair offers up a whimsical silhouette and iconic Mid-century Modern style. Pitched at just the right angle and positioned on conical, splayed brass legs, this comfy chair adds character and conveys a sense of personal style. It's upholstered in a highly textured, taupe-grey herringbone fabric with a loose, matching lumbar pillow. A design detail of note: the chair's thin sides gently curve and fold outward at the top—adding a comfy armrest and interesting dimension to the chair's silhouette. The designer artfully aligned the upholstery fabric's herringbone weave to accentuate this curve.

**CONSTRUCTION:** Webbed seat. | Plush poly foam cushion.

## FINISH:

Urban\_Brass

## **FABRIC:**

Body Fabric: 2627-91CC