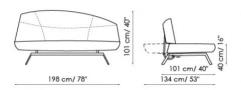

## Bandy

Pier Vittorio Prevedello

Bandy swiftly turns the sofa into a convenient bed: the manual mechanism moves the seat forward and lowers the backrest to form a comfortable bed surface. The padding is made of polyurethane and the base is made of mat painted metal. The sofa is upholstered with removable fabric or leather covers; the stitching can also be in the same colour or in contrast with the upholstery (Bandy plus version).

### **SLEEPING SURFACE:**

### 120x200 cm / 47"x79"

Bandy

Bandy plus