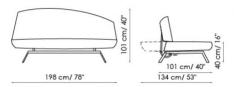

## Bandy

Pier Vittorio Prevedello

Bandy swiftly turns the sofa into a convenient bed: the manual mechanism moves the seat forward and lowers the backrest to form a comfortable bed surface. The padding is made of polyurethane and the base is made of mat painted metal. The sofa is upholstered with removable fabric or leather covers; the stitching can also be in the same colour or in contrast with the upholstery (Bandy plus version).

### **SLEEPING SURFACE:**

### 120x200 cm / 47"x79"

Bandy

Bandy plus