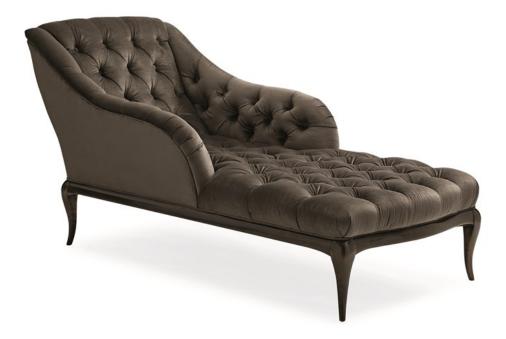

## ALL BUTTONED UP

uph-017-071-a

**COLLECTION:** Caracole Upholstery

DIMENSIONS: 71W x 32D x 34.5H

For reading or sitting by the fire, we've never met a chaise we like more. This distinctive piece combines drama and high-style and is destined to be the centerpiece of the room. Its button-tufted inside lends traditional flavor to a contemporized classic. Upholstered in a luxurious, rich charcoal cut velvet, this chaise emanates timeless glamour.

**CONSTRUCTION:** Plush poly foam cushion. | 8-Way hand tied seat.