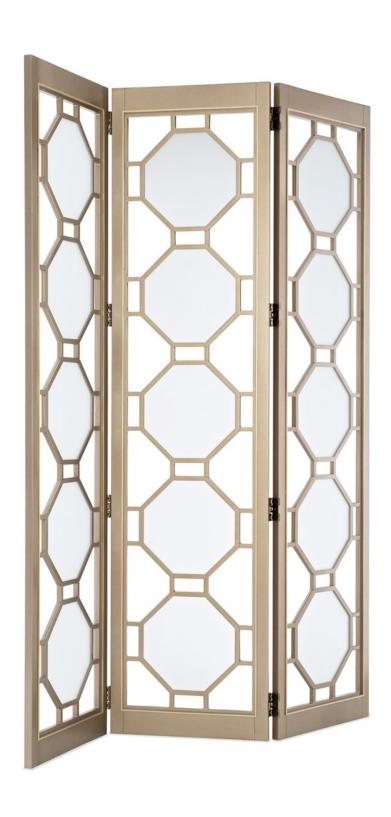

## PRIVATE SCREENING

cla-419-801

**COLLECTION:** Caracole Classic

**DIMENSIONS:** 20.75W x 1D x 83.75H

The epitome of chic, this glamourous screen provides the ultimate backdrop for statement living. Its fretwork frame is fashioned in a Golden Shimmer finish accented with a Gold stripe while the center panels are crafted of frosted glass and surrounded by an open framework. With Chippendale-inspired panache, this screen is a design essential ideally suited for today's open floorplans.

**CONSTRUCTION:** Three fully extend screens: 62.250" x 83.750".

FINISH:

Golden\_Shimmer