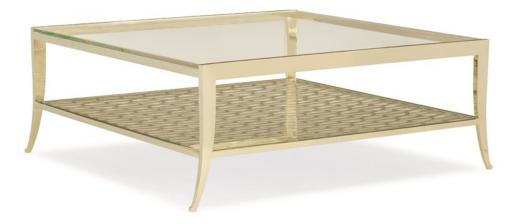

## PATTERN RECOGNITION

cla-016-4014

**COLLECTION:** Caracole Classic

## DIMENSIONS: 47.5W x 44.5D x 17.5H

This nearly square cocktail table borrows details, like cut metal grilles, from the best urban architecture. An elongated contemporary honeycomb motif has been cut into metal and suspended between four graceful sabre metal legs – all bathed in highly polished Whisper of Gold. For traditional or contemporary spaces, this ultra-clear glass-topped piece, with a waterfall effect on two ends, lends a sense of architectural elegance to any seating area.

**CONSTRUCTION:** Space above shelf: 8.875". | Between shelf and floor: 6.125". | Top size: 44.75" x 44.5".

FINISH:

Whisper\_of\_Gold