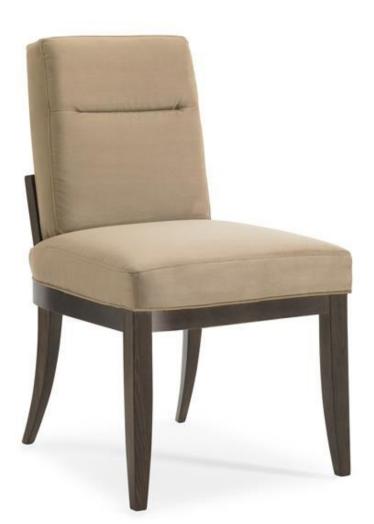

## **CRAFTSMEN CHAIR**

ats-sidcha-005

**COLLECTION:** Modern Artisan Dining Room

DIMENSIONS: 20.5W x 25.5D x 36.5H

A handsome wood frame with horizontal lines that wrap around its barrel shape give this distinctive chair an architectural aesthetic. To be admired from every angle, the craftsman chair has a cluster oak seat back and rear legs that curve gently yielding an elegant silhouette. One, neat linear tuck across the chair's upholstered backrest adds polish. Upholstered in a rich chamois microfiber suede known for its carefree cleaning. Impeccable tailoring and clean lines you might find on a luxury yacht.