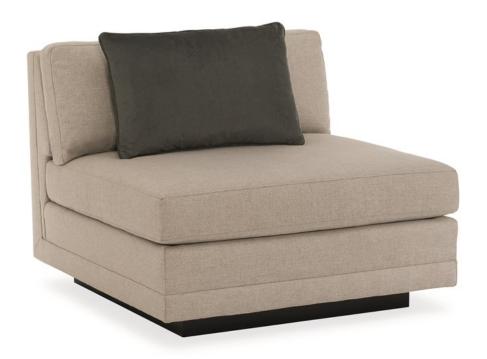

## **FUSION ARMLESS CHAIR**

m050-017-ac1-a

**COLLECTION:** Modern Fusion Upholstery

**DIMENSIONS:** 36.25W x 39D x 28.25H

Casually elegant, this fully upholstered armless chair is designed to pair with the corner unit to create the configuration you need for your living space. Perfectly sized and deeply comfortable, it's tailored to perfection in a neutral, menswear-inspired look with a textured tweed pattern that's touchably soft. A contrasting accent pillow adds additional style, fashioned in a deep gunmetal grey with a fine corduroy-like texture. A cut-out boxing design around the outside back and a recessed wood plinth base in Simply Black complete this piece distinctive aesthetic style.

**CONSTRUCTION:** Blendown cushion. | No sag set. | Feather down pillow.

FINISH:

## FABRIC:

Body Fabric: 2573-71CC

Pillow Fabric: 1-24" x 16" Pillow 2582-92CC