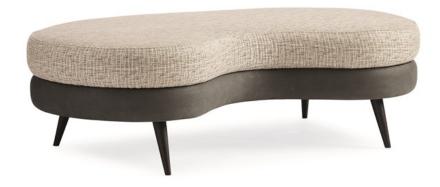

## THE DAY DREAMER BENCH

sgu-418-051-a

**COLLECTION:** Signature Upholstery

**DIMENSIONS:** 59.5W x 34.25D x 17.5H

Every room needs an element of surprise and this bench delivers. Our Daydreamer Bench offers playful design elements, intriguing curves, and comfort. We love the uniquely irregular shape and the juxtaposition of its contrasting upholstery fabrics—a dreamy, soft grey faux suede and textured taupe and cream linen weave. Resting atop angular Mid-century Modern-inspired legs, this statement-making bench offers unlimited appeal. Add this versatile piece to a corner of the living room, the master suite, or any space that needs an extra element of fashion.