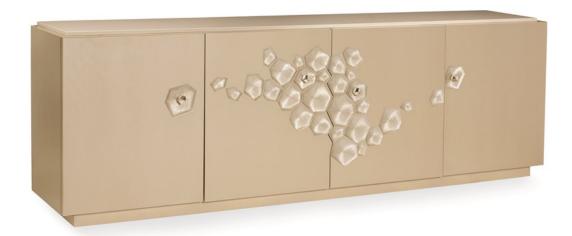

## **CROWD PLEASER**

con-closto-085

**COLLECTION:** Caracole Classic

**DIMENSIONS:** 103.5W x 19D x 34H

A dazzling focal point, our 103 inch entertainment console is designed to meet all of your entertaining needs and leave your guests star-struck. It offers the perfect proportion to anchor a large screen television in the living room or to handily serve a crowd from its beautiful creamy white stone top in the dining room. In stunning contrast to its soft, Luminous finish, the facade is adorned with a recessed artful scatter design that is finished with hand applied Gold Bullion Leaf. The entertainment consoles interior features left and right compartments with two adjustable shelves, as well as a center compartment with four drawers and one adjustable shelf.