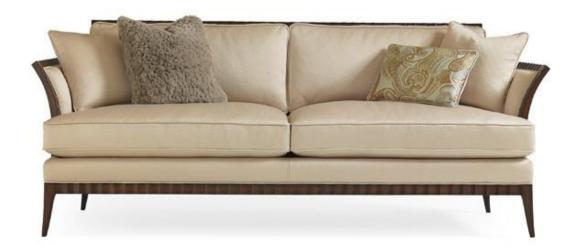

## **BRIDGE THE GAP**

uph-sofwoo-47a

**COLLECTION:** CARACOLE UPHOLSTERY

**DIMENSIONS:** 84.5W x 37D x 34.25H

Classical details add everyday panache to this stylish sofa. A Go With The Grain finish enhances the natural beauty of the wood and draws your eye to the hand-carved fluting detail that defines the frame. The faux-ratchet arms gracefully splay outward, as does the back, leaving an artistic gap that adds interest to its sleek silhouette. The sofa oozes relaxed luxury with its diamond-quilted, cotton satin fabric in pastel parchment. A flared skinny leg and artistic array of pillows in misty jade and silk paisley are the luxurious details that make this sofa a chic addition to casually elegant spaces within your home.

**CONSTRUCTION:** Spring down cushion. | 8-way hand tied seat. | Feather down pillows.

FINISH:

FABRIC:

Body Fabric: 2407-34CC

Pillow Fabric: 2-17" x 17" Pillows 2407-34CC

1-17" x 17" Pillow 8123-79CC

1-17" x 12" Pillow Front 5080-11CC, Back and Welt 2407-34CC