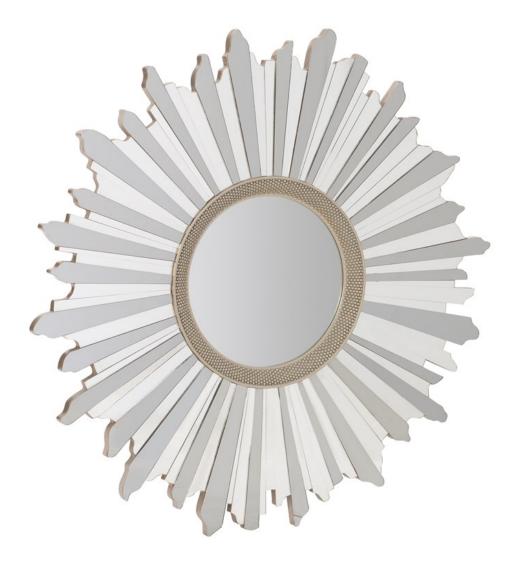

## I'M FASCINATED

cla-419-042

**COLLECTION:** Caracole Classic

**DIMENSIONS:** 47.5 dia x 1.25H

Give your room major impact by incorporating this expressive mirror. Ideal in a bedroom, entry, dining room or living area, it's crafted of warm metallics and features alternating pieces of clear and bronze mirror in a sunburst pattern. At its center, a 16-inch round mirror with a one-inch bevel is ideal for bouncing light around a room. Boasting a radiating pattern-cut design, its sunburst motif adds

visual intrigue while its Neutral Metallic finish perfectly ties surrounding shades of gold and silver together.